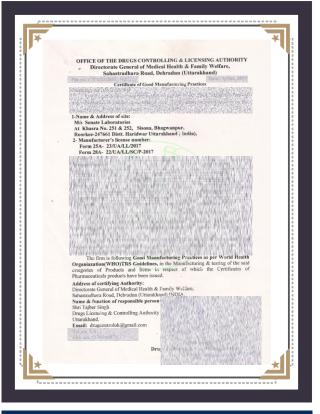

#### W.H.O. Certification

On 07 february 2019, **Senate Laboratories** has achieved the Certification of Good manufacturing Clearance from INDIA after meeting all the requirements of the standards of the W.H.O. management systems.

#### **GMP/GLP Clearance from FDA India**

On 08 June 2008, **Senate Laboratories** has achieved the Certification of GMP Clearance from FDA INDIA after meeting all the requirements of the standards of the quality management systems.